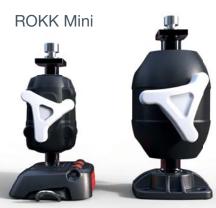

# **ROKK**<sup>™</sup> Mini

A universal, compact and multi-adjustable mounting system for smart phones, tablets, small fish finders, digital and action cameras & more!

Perfect for kayaking, fresh and salt water fishing and for use on all sailboats & powerboats.

Small in size but really big on features, Rokk Mini is simply the best, most reliable mount for your tech onboard.

- The metal-on-metal locking system multiples your clamping efforts to guarantee 100% locking force when tightened.
- Once your tech is in it's chosen place, it will never, ever move. Unless you want it to.