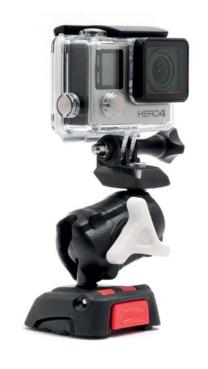

# Other New ROKK Mounting Options

GoPro

1/4" Camera Thread

Raymarine Dragonfly 4/5

Fits directly to GoPro Cameras Also compatible with Garmin VIRB X & XE

Standard 1/4" thread secure mount for digital and action cameras (+ other devices with 1/4" thread mounting point)