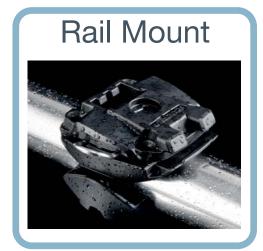

## Where Would You Like To Mount It?

- Screw Down Base Mount
- Fits to any flat surface to suit every type of installation

- Fits a wide range of rails from 19mm to 34mm (3/4" to 1 1/4")
  - Includes 3 x Soft Grip Rail Pad Inserts for the perfect fit