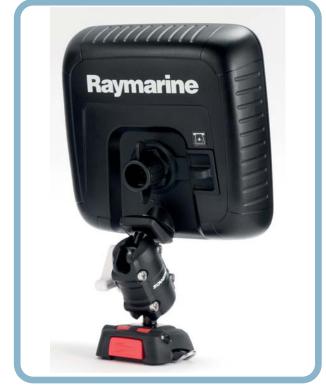

Fits directly to Raymarine Dragonfly 4 & 5 Fish Finder. No need for standard mounting bracket to install.

**RL-510** 

**RL-511** 

RL- 512