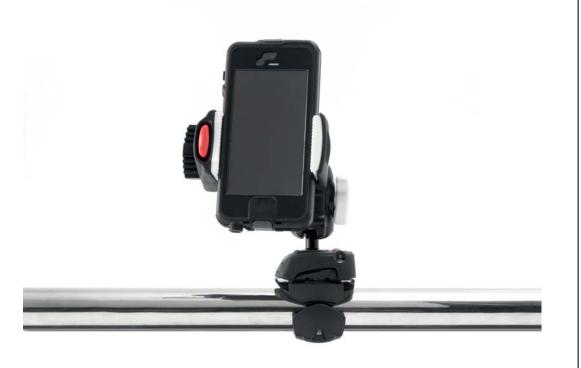

## Where Would You Like To Mount It?

- Screw Down Base Mount
- Fits to any flat surface to suit every type of installation

- Fits a wide range of rails from 19mm to 34mm (3/4" to 1 1/4")
  - Includes 3 x Soft Grip Rail Pad Inserts for the perfect fit

- 3M Self-Adhesive Base Mount
  - Fits any flat surface
- No drilling required to install

- Over Size Rail Mount Base
  - Fits wide range of non standard rail sizes
- Includes soft rail grip pad inserts