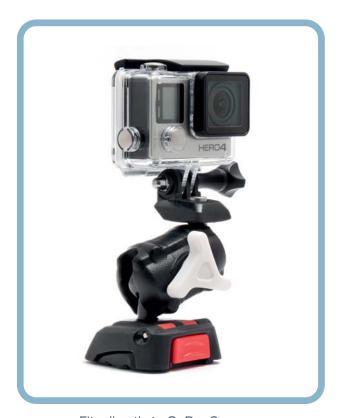

# Other New ROKK Mounting Options

GoPro

1/4" Camera Thread

Raymarine Dragonfly 4/5

Fits directly to GoPro Cameras Also compatible with Garmin VIRB X & XE

Standard 1/4" thread secure mount for digital and action cameras (+ other devices with 1/4" thread mounting point)