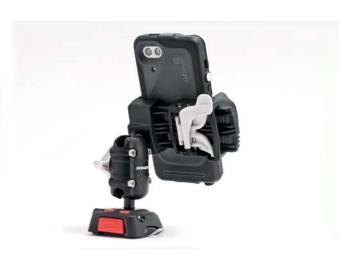

## **Universal Phone Clamp**

Adjustable jaws moulded from high performance TPE provide superb grip in all weathers.

Fits devices 45 - 95 mm (1 3/4 - 3 3/4") inc:

- iPhone 4, 5, 6, 6+
- Samsung Galaxy 3, 4 Note
- HTC 1
- Handheld VHF radios
- Handheld GPS