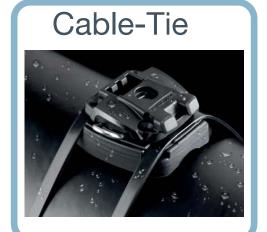

aches to fixture point on Rokk Mini Base.



### **Instant Quick Release Base**

- Instantly install your electronics onboard.
- Listen for the reassuring 'click' of the lock button and you're ready to start using your electronics
- When you're done simply click the red button to take your tech away with you.
- No tools required.



# What Device Are You Mounting?











**ROKK Midi** 



All Top plates interchangeable with **ROKK** Midi



## Where Would You Like To Mount It?



- Screw Down Base Mount
- Fits to any flat surface to suit every type of installation



- Fits a wide range of rails from 19mm to 34mm (3/4" to 1 1/4")
  - Includes 3 x Soft Grip Rail Pad Inserts for the perfect fit



- 3M Self-Adhesive Base Mount
  - Fits any flat surface
- No drilling required to install



- Over Size Rail Mount Base
  - Fits wide range of non standard rail sizes
- Includes soft rail grip pad inserts





Adjustable jaws moulded from high performance TPE provide superb grip in all weathers.

Fits devices 45 - 95 mm (1 3/4 - 3 3/4") inc:

- iPhone 4, 5, 6, 6+
- Samsung Galaxy 3, 4 Note
- HTC 1
- Handheld VHF radios
- Handheld GPS

## **RL-508**





## **Universal Phone Clamp**





# Other New ROKK Mounting Options

GoPro

1/4" Camera Thread

Raymarine Dragonfly 4/5



Fits directly to GoPro Cameras Also compatible with Garmin VIRB X & XE



Standard 1/4" thread secure mount for digital and action cameras (+ other devices with 1/4" thread mounting point)



Fits directly to Raymarine Dragonfly 4 & 5 Fish Finder. No need for standard mounting bracket to install.

**RL-510**