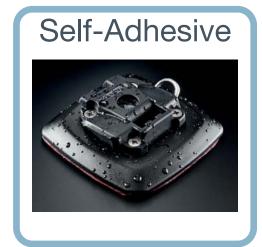

- 3M Self-Adhesive Base Mount
  - Fits any flat surface
- No drilling required to install

- Over Size Rail Mount Base
  - Fits wide range of non standard rail sizes
- Includes soft rail grip pad inserts