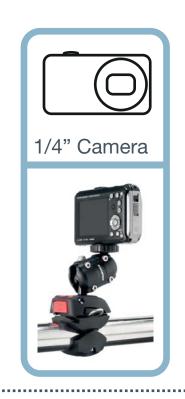

# Other New ROKK Mounting Options

GoPro

1/4" Camera Thread

Raymarine Dragonfly 4/5

Fits directly to GoPro Cameras Also compatible with Garmin VIRB X & XE

Standard 1/4" thread secure mount for digital and action cameras (+ other devices with 1/4" thread mounting point)