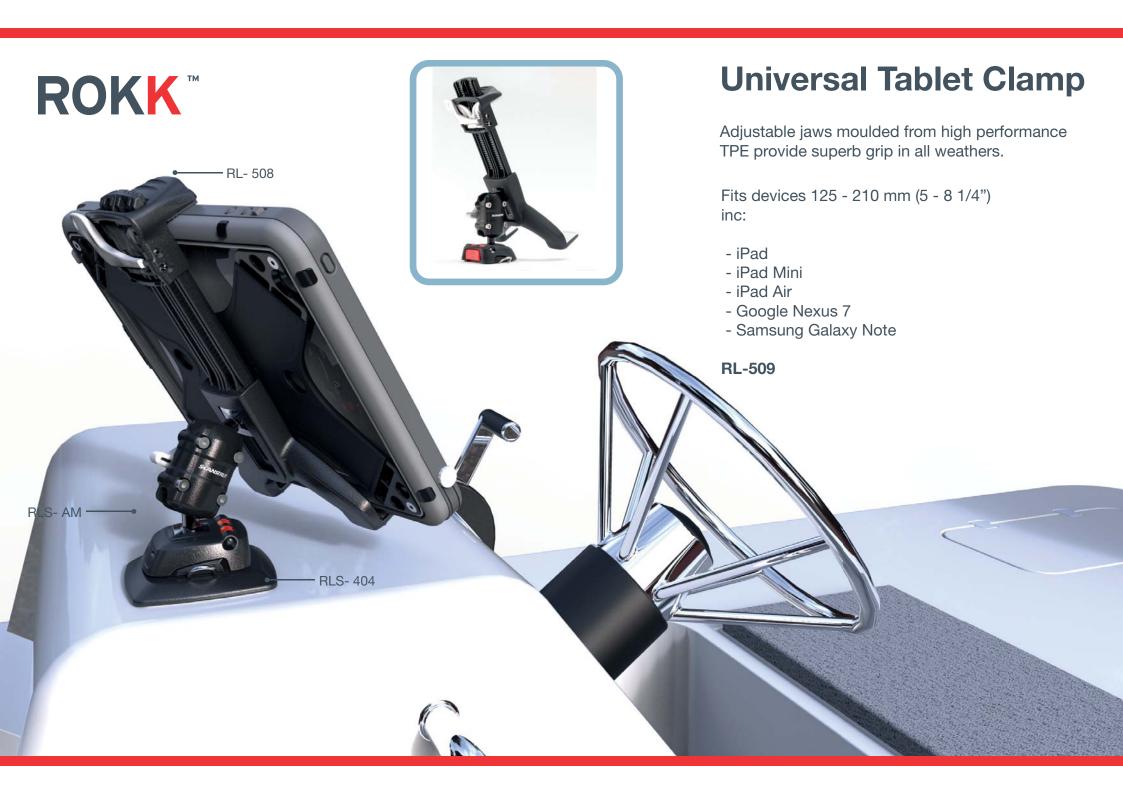

## **Universal Phone Clamp**

Adjustable jaws moulded from high performance TPE provide superb grip in all weathers.

Fits devices 45 - 95 mm (1 3/4 - 3 3/4") inc:

- iPhone 4, 5, 6, 6+
- Samsung Galaxy 3, 4 Note
- HTC 1
- Handheld VHF radios
- Handheld GPS