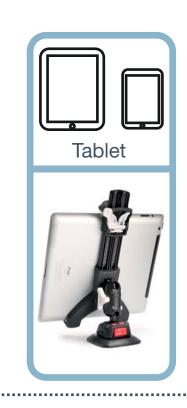

# What Device Are You Mounting?

**ROKK Midi** 

All Top plates interchangeable with **ROKK** Midi