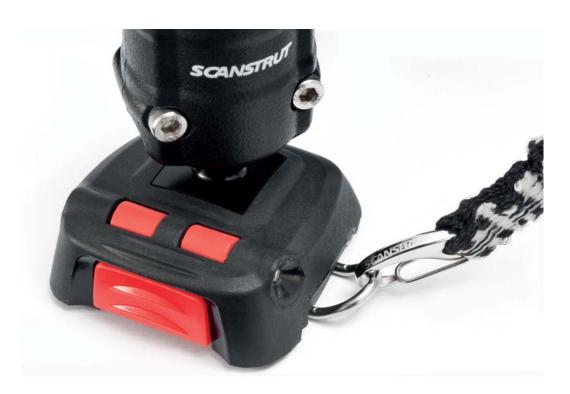

### **Instant Quick Release Base**

- Instantly install your electronics onboard.
- Listen for the reassuring 'click' of the lock button and you're ready to start using your electronics
- When you're done simply click the red button to take your tech away with you.
- No tools required.