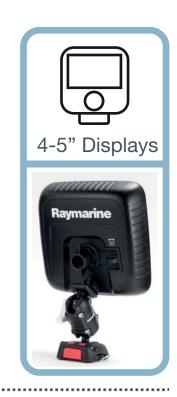

Fits directly to Raymarine Dragonfly 4 & 5 Fish Finder. No need for standard mounting bracket to install.

**RL-510** 

**RL-511** 

RL- 512