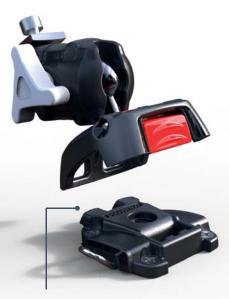

#### **Tether Mount**

- Allows secure use of devices when they are detached from Rokk Mini.
- Attaches to fixture point on Rokk Mini Base.

### **Instant Quick Release Base**

- Instantly install your electronics onboard.
- Listen for the reassuring 'click' of the lock button and you're ready to start using your electronics
- When you're done simply click the red button to take your tech away with you.
- No tools required.