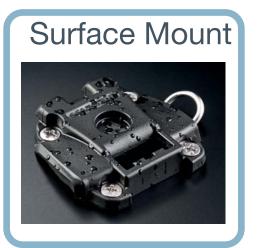

## Where Would You Like To Mount It?

- Screw Down Base Mount
- Fits to any flat surface to suit every type of installation

- Fits a wide range of rails from 19mm to 34mm (3/4" to 1 1/4")
  - Includes 3 x Soft Grip Rail Pad Inserts for the perfect fit