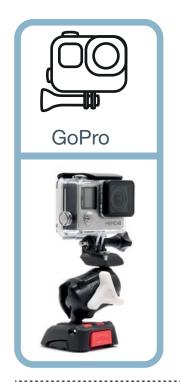

# Other New ROKK Mounting Options

GoPro

1/4" Camera Thread

Raymarine Dragonfly 4/5

Fits directly to GoPro Cameras Also compatible with Garmin VIRB X & XE

Standard 1/4" thread secure mount for digital and action cameras (+ other devices with 1/4" thread mounting point)