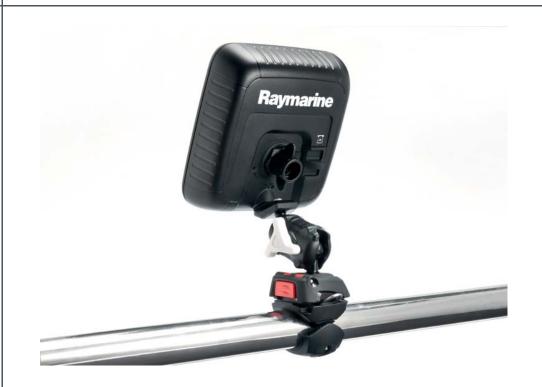

# Other New ROKK Mounting Options

GoPro

1/4" Camera Thread

Raymarine Dragonfly 4/5

Fits directly to GoPro Cameras Also compatible with Garmin VIRB X & XE

Standard 1/4" thread secure mount for digital and action cameras (+ other devices with 1/4" thread mounting point)

Fits directly to Raymarine Dragonfly 4 & 5 Fish Finder. No need for standard mounting bracket to install.

**RL-510** 

**RL-511** 

RL- 512