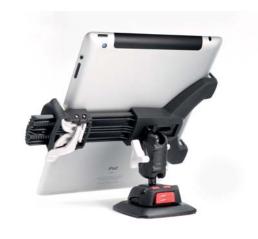

## **Universal Phone Clamp**

Adjustable jaws moulded from high performance TPE provide superb grip in all weathers.

Fits devices 45 - 95 mm (1 3/4 - 3 3/4") inc:

- iPhone 4, 5, 6, 6+
- Samsung Galaxy 3, 4 Note
- HTC 1
- Handheld VHF radios
- Handheld GPS