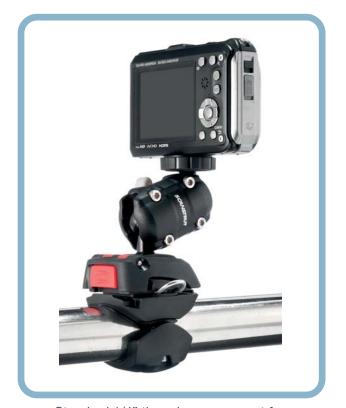

# Other New ROKK Mounting Options

GoPro

1/4" Camera Thread

Raymarine Dragonfly 4/5

Fits directly to GoPro Cameras Also compatible with Garmin VIRB X & XE

Standard 1/4" thread secure mount for digital and action cameras (+ other devices with 1/4" thread mounting point)