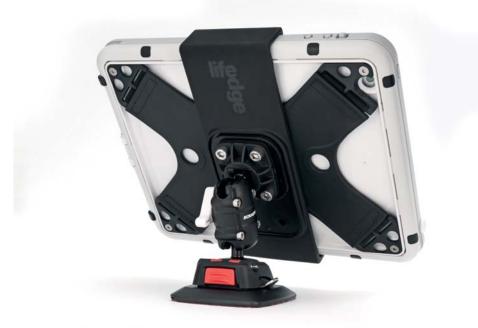

# What Device Are You Mounting?

**ROKK Midi** 

All Top plates interchangeable with **ROKK** Midi

Adjustable jaws moulded from high performance TPE provide superb grip in all weathers.

Fits devices 45 - 95 mm (1 3/4 - 3 3/4") inc:

- iPhone 4, 5, 6, 6+
- Samsung Galaxy 3, 4 Note
- HTC 1
- Handheld VHF radios
- Handheld GPS