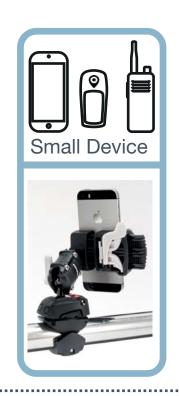

## **Universal Phone Clamp**

Adjustable jaws moulded from high performance TPE provide superb grip in all weathers.

Fits devices 45 - 95 mm (1 3/4 - 3 3/4") inc:

- iPhone 4, 5, 6, 6+
- Samsung Galaxy 3, 4 Note
- HTC 1
- Handheld VHF radios
- Handheld GPS