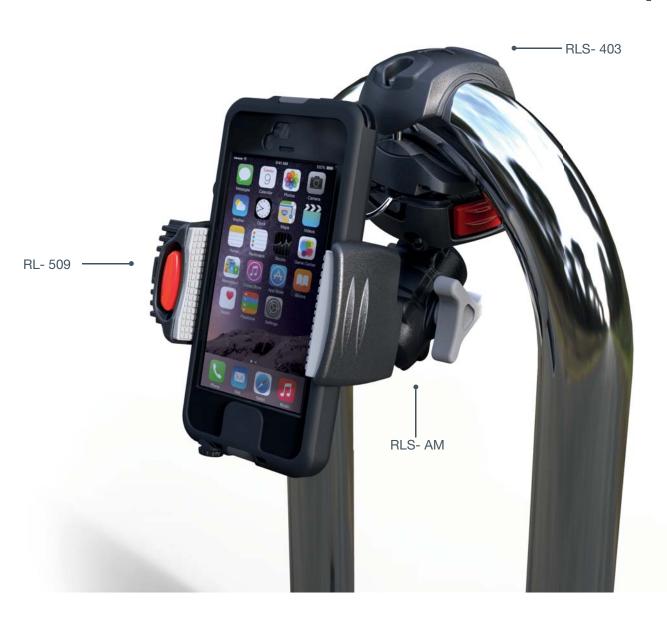

Adjustable jaws moulded from high performance TPE provide superb grip in all weathers.

Fits devices 45 - 95 mm (1 3/4 - 3 3/4") inc:

- iPhone 4, 5, 6, 6+
- Samsung Galaxy 3, 4 Note
- HTC 1
- Handheld VHF radios
- Handheld GPS