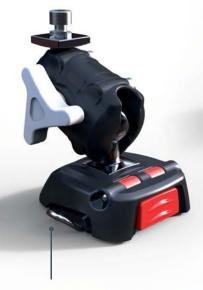

Small in size but really big on features, Rokk Mini is simply the best, most reliable mount for your tech onboard.

- The metal-on-metal locking system multiples your clamping efforts to guarantee 100% locking force when tightened.
- Once your tech is in it's chosen place, it will never, ever move. Unless you want it to.

### **Instant Quick Release Base**

- Instantly install your electronics onboard.
- Listen for the reassuring 'click' of the lock button and you're ready to start using your electronics
- When you're done simply click the red button to take your tech away with you.
- No tools required.