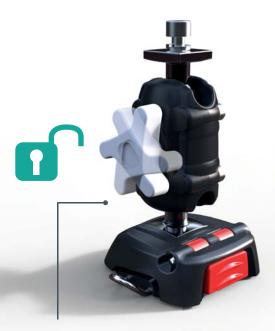

Small in size but really big on features, Rokk Mini is simply the best, most reliable mount for your tech onboard.

- The metal-on-metal locking system multiples your clamping efforts to guarantee 100% locking force when tightened.
- Once your tech is in it's chosen place, it will never, ever move. Unless you want it to.